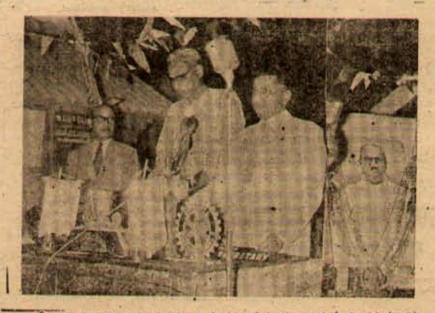

— **బా**రు రామచం దరావు వాదిఆడ్వ కేటు.

స్వర్గీయ ఏనుగ నుందరరామరెడ్డిగారి చిత్రపటావిష్కరణ సభలో (ఎడమనుండి) డి. యం. ఓ. డాక్టరు ఎత్రాజులు, మం(త్ శ్రీ ఏ. సి. నుజ్బారెడ్డి, రోటర్ క్లబ్బు ఆధ్యమ్మడు శ్రీ నుంకుళంకర్. నుందరరామరెడ్డి ఛాయామటాన్నిగాడా చిత్రంలో చూడవచ్చు.

## స్వర్గీయ ఏనుగ పుందరరామరెడ్డి

నెల్లూరు బ్లడ్జ్యాంకిలో మంత్రి శ్రీ ఏ. సి. చే చిత్ర పటావిష్కరణం: వారిసేవలనుగూర్చి ప్రశంస

నత గాల 28 తేది పెద్దాప్పులే ఆదరణం లాది బ్లడ్ బ్యాంకు భవనంలో పర్టీయి బాక్టర్ ఏమ≺ మందరరావు రెడ్డి ార్ భాయా ఈ మును, జల≋మ్యర్పాఖామంలి ౖి ఏ. ఏ. మర్బు రెడ్డి గారు ఆశామ్మారించారు.

ఈ దిక్కులపడ్డు రణం, ఇల్లాయ కోటరీ క్లో యాజరా కార్యక, హెడ్డాన్స్లో ఆవర అంతా జాగింది. శాటి కార్యకమానికి క్లో అధ్యత్యమ లే మంతశంకర్ ఈ ధ్య మీ త ది హీం లా రు. డాక్టర్ మండరరామరెడ్డి భాయాకటమును, అమ్త్యకరంగా సెల్లాయ జిల్లా డాక్టరు లీ ఎతిరాజలు గాయ స్వీక రించారు.

( ) . 8. m m 3 8 m m, grafinate మున ఆవిష్కరిత్తు, వ్యక్తియ మందరరావు ರಡ್ಡಿ ಕೂಡು ವಿವೃತ್ಯಂತ್ ರಾಜಕಿಯಾಲಗುರಿಂದಿ మలహాల్మిండోవారనీ, యంగా మోళ్ తెవ గురు**వ** D [8 4 6. D] GET - 020 2 0 00 8 82 కొంతో ఆనందంగా వుందఖ్నారు. దీనిని తన green moseum tramalanta (\$ \$ \$. (\$ moc at or m og = 60 6 4 \$ 25 -ರಾಜ್ಯಯ ಕ್ಷಕ್ಷ್ಮ್ ಕರ್ಡ್ ಕ್ರೀಟ್, ಆಯನ சுக்கை வக்கி வதிக்காடும் சஓ செர்கள కర్మేశారన్నాహ్మగ.ఆయన పొద్దమన్ని అని, ధర్మమద్ద్రీ అకారని ఆశాన్యం రిమైర్ ఆయిన తరాగి సంభు నేపకుడుగా, మద్దాని తే గా తని కేశారినీ, ఎందరో విద్యాయ్లకు, శాలేదీలలో సిట్టు అప్పింది పాయకడ్డారనిశాడ చెక్కారు. అయిననిర్మెండజేసిన భవశాలులా క్రే సమన? ఆనే తన యుంటి పేశను సార్థకం శేశుకున్నా రజ్మాయం. (కొత్తా ఏర్పాటు కాహితున్న க்ணல் கிறுவுடுள், காத்க் க் க் x కుండర రామ కొడ్డి కేర ఓక జార్వు జర్మంత జేయవలసిందిగా కాలాయ సోటరీకల్ పథ్యు లకు టి ఏ. నీ. శుబ్బారెడ్డి సలహాయుల్పాడా. ு ந் வந்தின் கிக்கவ்வலுக் 500 க పొండు కో పలస్ఫుందునుండాడ త్రీస్. సీ. ₩ W 7 00.