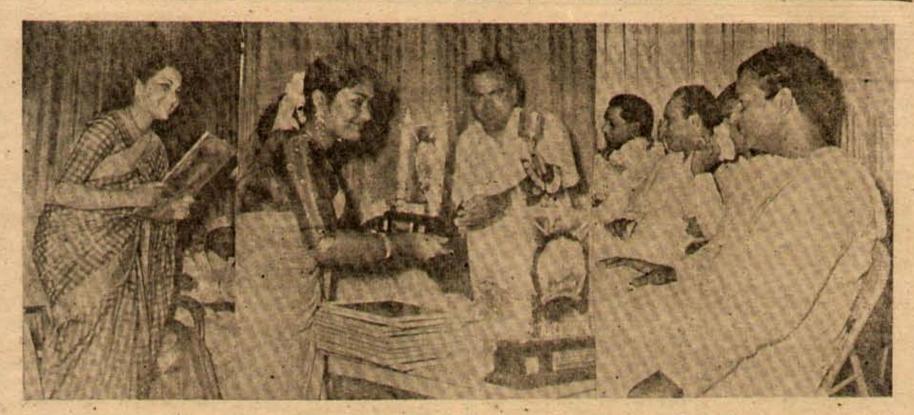

— **బా**రు రామచం దరావు వాదిఆడ్వ కేటు.

స్వర్గీయ ఏనుగ నుందరరామరెడ్డిగారి చిత్రపటావిష్కరణ సభలో (ఎడమనుండి) డి. యం. ఓ. డాక్టరు ఎత్రాజులు, మం(త్ శ్రీ ఏ. సి. నుజ్బారెడ్డి, రోటర్ క్లబ్బు ఆధ్యమ్మడు శ్రీ నుంకుళంకర్. నుందరరామరెడ్డి ఛాయామటాన్నిగాడా చిత్రంలో చూడవచ్చు.

## స్వర్గీయ ఏనుగ పుందరరామరెడ్డి

నెల్లూరు బ్లడ్జ్యాంకిలో మంత్రి శ్రీ ఏ. సి. చే చిత్ర పటావిష్కరణం: వారిసేవలనుగూర్చి ప్రశంస

నత గాల 28 తేది పెద్దాప్పులే ఆదరణం లాది బ్లడ్ బ్యాంకు భవనంలో పర్టీయి బాక్టర్ ఏమ≺ మందరరావు రెడ్డి ార్ భాయా ఈ మును, జల≋మ్యర్పాఖామంలి ౖి ఏ. ఏ. మర్బు రెడ్డి గారు ఆశామ్మారించారు.

ఈ దిక్కులపడ్డు రణం, ఇల్లాయ కోటరీ క్లో యాజరా కార్యక, హెడ్డాన్స్లో ఆవర అంతా జాగింది. శాటి కార్యకమానికి క్లో అధ్యత్యమ లే మంతశంకర్ ఈ ధ్య మీ త ది హీం లా రు. డాక్టర్ మండరరామరెడ్డి భాయాకటమును, అమ్త్యకరంగా సెల్లాయ జిల్లా డాక్టరు లీ ఎతిరాజలు గాయ స్వీక రించారు.

( ) . 8. m m 3 8 m m, grafinate మున ఆవిష్కరిత్తు, వ్యక్తియ మందరరావు ರಡ್ಡಿ ಕೂಡು ವಿವೃತ್ಯಂತ್ ರಾಜಕಿಯಾಲಗುರಿಂದಿ మలహాల్మిండోవారనీ, యంగా మోళ్ తెవ గురు**వ** D [8 4 6. D] GET - 020 2 0 00 8 82 కొంతో ఆనందంగా వుందఖ్నారు. దీనిని తన green moseum tramalanta (\$ \$ \$. (\$ moc at or m og = 60 6 4 \$ 25 -ರಾಜ್ಯಯ ಕ್ಷಕ್ಷ್ಮ್ ಕರ್ಡ್ ಕ್ರೀಟ್, ಆಯನ சுக்கை வக்கி வதிக்காடும் சஓ செர்கள కర్మేశారన్నాహ్మగ.ఆయన పొద్దమన్ని అని, ధర్మమద్ద్రీ అకారని ఆశాన్యం రిమైర్ ఆయిన తరాగి సంభు నేపకుడుగా, మద్దాని తే గా తని కేశారినీ, ఎందరో విద్యాయ్లకు, శాలేదీలలో సిట్టు అప్పింది పాయకడ్డారనిశాడ చెక్కారు. అయిననిర్మెండజేసిన భవశాలులా క్రే సమన? ఆనే తన యుంటి పేశను సార్థకం శేశుకున్నా రజ్మాయం. (కొత్తా ఏర్పాటు కాహితున్న க்ணல் கிறுவுடுள், காத்க் க் க் x కుండర రామ కొడ్డి కేర ఓక జార్వు జర్మంత జేయవలసిందిగా కాలాయ సోటరీకల్ పథ్యు లకు టి ఏ. నీ. శుబ్బారెడ్డి సలహాయుల్పాడా. ு ந் வந்தின் கிக்கவ்வலுக் 500 க పొండు కో పలస్ఫుందునుండాడ త్రీస్. సీ. ₩ W 7 00.