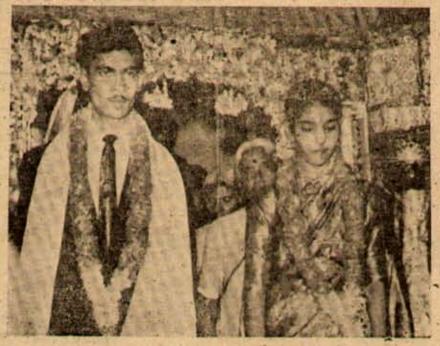

—కొరవ 6.0 పేజీలో —కొరవ 6.0 పేజీలో పెండ్లిండ్లు

చిత్రగుప్పడు

కారాణి-రోజాల ఆయోగామములైన కాకాణి-రోజాల కుటుం కాలు వియ్యామండుకొన్నవి.

. సహ్యాదయ్యం (శ్ కా కాణి చంద్రకోఖం రెడ్డిగారి విద్య వివయం గుణ మంకచ్చడేన కుమాయడు (శ్ మల్లికార్లునకొడ్డి ద ఈ డు. కాననవభ్యుడు, మధు (ఆధ)కక్త (శ్ రోహాల దశంభరామం రెడ్డిగారి సోవడుడు (శ్ రావు చంద్రా రెడ్డిగారి కుమా రై సాభాగ్యవతి కొల కుమారివధువు. చిలుక గోయవంకలనంటిజంట. మీరి జ వా హా ం గత 23 చేసి (శ్రీ కాపారిజీమ ఇద్యాలుతుంతా నింది) ద భశనంతా పెళ్ళా కోతంగా జరిగింది.