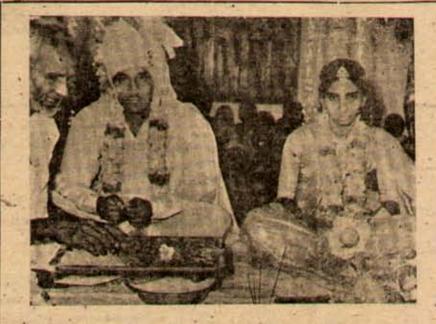

నేదురుమల్లి జనార్ధనరెడ్డి - సౌభాగ్యవతి రాజ్యలక్షె పై
 (పీరి,విహాహం గత 25 రోడి ఇల్లారులో జరిగింది)

పిస్.పి. 10 రంగయ్య కాయుడు, పి.ఎస్. పి. 10 డ్రాకరరావు శారలు శీరస్థలాన్ని సందర్భంతి వచ్చారు.

యువతి ఆత్మహాత్య