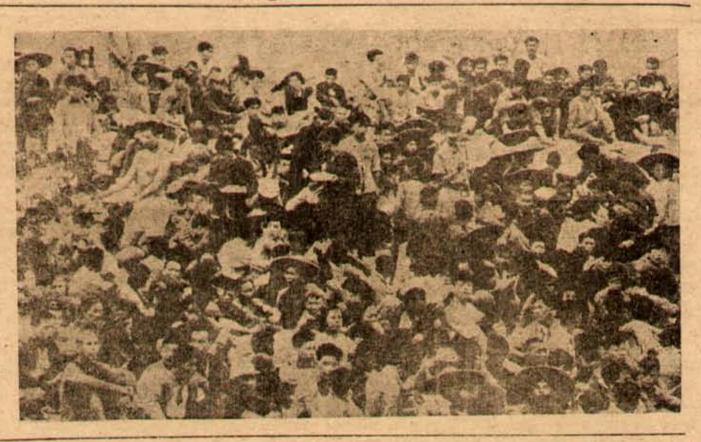

### జ్ఞామ పీడితులైన ఎక్రమైనా ప్రజల \*\*\* వలస \*\*\*

కమ్యూనిస్టు డైనాలో ఇామం తాండ విస్తున్నది ప్రజలు ఆకర్మంటలతో అలమ టిస్తున్నారు. దేశంపదలి వలసపోతున్నారు. హాంకాంగుకు రహస్యంగా చేరిన దాదాపు 4000 మంది చైనా ప్రజలను ఒక శిబి రంతో వుంచి. వారికి ఆహారపదార్ధాలను నరఫరా చేస్తుండడాన్ని ప్రక్క చిత్రంలో చూడవచ్చు వీరందరూ తిరుగా వారి స్వదే శం పంపబడుతున్నారు ప్రత్కలవారు ఈ చైనా కాందిశీకుల శిబిరంలో ప్రవేశించు టను నిమేధించినందున. ప్రక్కనున్న ఒక కొండమీదనుండి ఈ చిత్రం టెలిఫోటోతో తీయబసింది.

(బిక్రం: ైక్స్ ఆఫ్ ఇండియా) -

\* ఆన్ఫమోరామచంద్రా ఆనే చైనాప్రజలు : అన్ఫ దానంజేయడానికి ఆడ్డుపడుతున్న రాజకీయాలు \* మనకు ఇవుగ్ముపారుగు బాగానే కుదిరింది!

\* ఈ ఫాన్సేనా ఆ మహావిప్లవాన్సి పాధించింది?

క్రాంకింది మండు అన్నారు. గోగికి మైద్య ఇధానాల భేదాలు తెలియవు. సమాతంలో వృగ్య మైద్యునివద్దకు గోగి పోతాడు. ఆక్కడ చంశృద్ధిలభించకపోతే, దూరంగావున్న చికి తృక్షని చెరుక్కుంటూ పోతాడు.